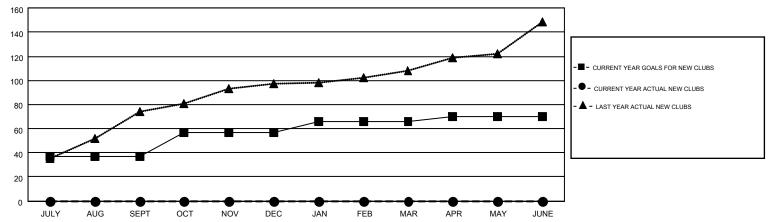

355                                    | 208                | 147              |  |
| OCT/NOV/DEC   | 20               | 0                 | 0                | 0                | OCT/NOV/DEC           | 617                | 0                                      | 0                  | 0                |  |
| JAN/FEB/MAR   | 9                | 0                 | 0                | 0                | JAN/FEB/MAR           | 365                | 0                                      | 0                  | 0                |  |
| APR/MAY/JUNE  | 4                | 0                 | 0                | 0                | APR/MAY/JUNE          | -423               | 0                                      | 0                  | 0                |  |

## GOALS AND ACTUAL NEW CLUBS CUMULATIVE



## GOALS AND ACTUAL MEMBERS CUMULATIVE



| DROPPED CLUBS: 0 |     | 108 CLUBS OF 708 ADDED 1 OR MORE<br>NEW MEMBERS | GENDER DISTRIBUTION  MALE 15,745 (78.80%) |                |        |
|------------------|-----|-------------------------------------------------|-------------------------------------------|----------------|--------|
| DROPPED MEMBERS  |     |                                                 | FEMALE                                    | 4,236 (21.20%) |        |
| DECEASED         | 5   | OLIOK HEDE FOR HEALTH                           |                                           |                |        |
| CLUB CANCELLED   | 0   | CLICK HERE FOR HEALTH ASSESSMENT DATA           | FAMILY UNIT MEMBERS  HEAD OF HOUSEHOLD    |                | 10,722 |
| OTHER            |