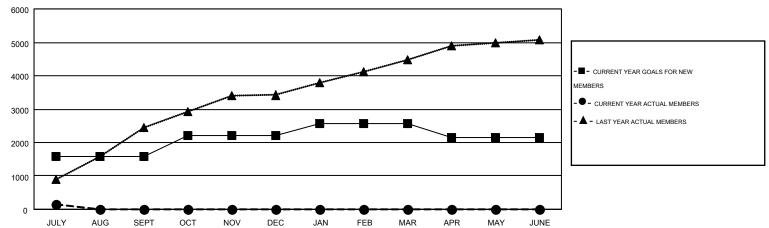

## GOALS AND ACTUAL MEMBERS CUMULATIVE

| DROPPED CLUBS: 0 |     | 108 CLUBS OF 708 ADDED 1 OR MORE<br>NEW MEMBERS | GENDER DISTRIBUTION  MALE 15,745 (78.80%) |                |        |
|------------------|-----|-------------------------------------------------|-------------------------------------------|----------------|--------|
| DROPPED MEMBERS  |     |                                                 | FEMALE                                    | 4,236 (21.20%) |        |
| DECEASED         | 5   | OLIOK HEDE FOR HEALTH                           |                                           |                |        |
| CLUB CANCELLED   | 0   | CLICK HERE FOR HEALTH ASSESSMENT DATA           | FAMILY UNIT MEMBERS  HEAD OF HOUSEHOLD    |                | 10,722 |
| OTHER            | 203 |                                                 |                                           |                | 4,016  |
| TOTAL            | 208 |                                                 | NON-HEAD OF HOUSEHOL                      | D              | 6,706  |